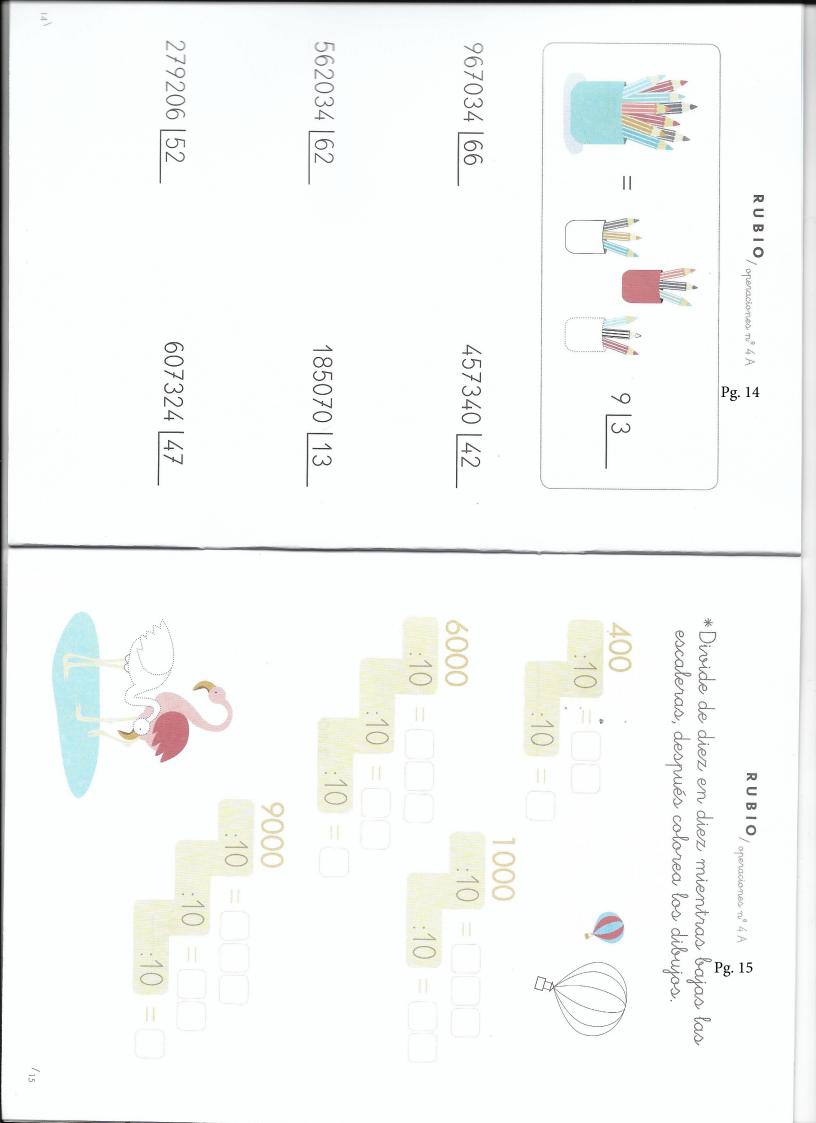

| ₽g. 8     | <b>RUBIO</b> /openaciones nº 4 A |             |

| 2406 44 5270 96 6426 32 | 3192 73 6801 22 7835 33 | 4602 31 7265 42 8170 53 | 1318 4 4419 5 5270 6 |   | RUBIO/openacionee nº 4 A<br>Pg. 10 |
|-------------------------|-------------------------|-------------------------|----------------------|---|------------------------------------|
| 2374 62                 | 1876 74                 | 9452 32                 | 8312 7               |   | ₽                                  |
| 7135 63                 | 6427 55                 | 5025 43                 | 4073 8               |   | <b>RUBIO</b> / operaciones nº 4 A  |
| 6380 90                 | 7103 52                 | 8310 54                 | 3150 9               | 8 | Pg. 11                             |