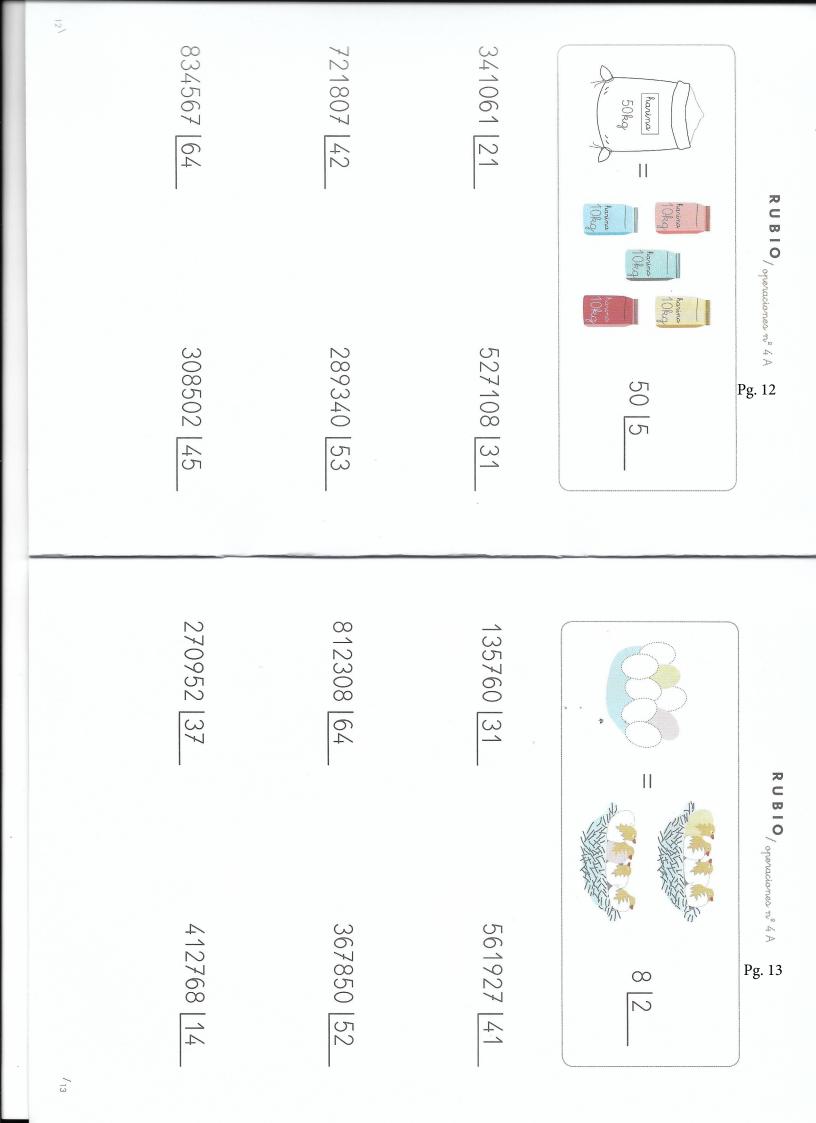

| ₽g. 8     | <b>RUBIO</b> /openaciones nº 4 A |             |

| 2406 44 5270 96 6426 32 | 3192 73 6801 22 7835 33 | 4602 31 7265 42 8170 53 | 1318 4 4419 5 5270 6 |   | RUBIO/openacionee nº 4 A<br>Pg. 10 |
|-------------------------|-------------------------|-------------------------|----------------------|---|------------------------------------|
| 2374 62                 | 1876 74                 | 9452 32                 | 8312 7               |   | ₽                                  |
| 7135 63                 | 6427 55                 | 5025 43                 | 4073 8               |   | <b>RUBIO</b> / operaciones nº 4 A  |
| 6380 90                 | 7103 52                 | 8310 54                 | 3150 9               | 8 | Pg. 11                             |