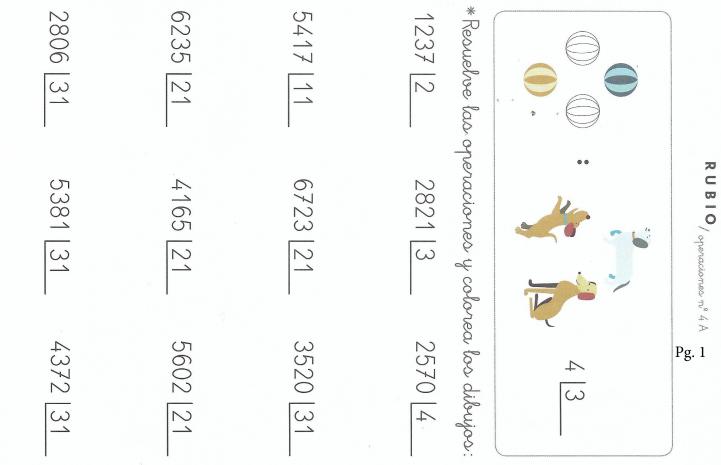

7204 23 3517 41 1876 22 2235 5 RUBIO/ operaciones nº 4 A Pg. 2 2653 24 6250 32 4307 41 2308 6 ( c ") 6345 42 1048 25 1826 41 6019 7 52

| 300:60 =   | 300:30 =   | 150:50 =   | 45:15 * =  | 20:20 =   | * ¿Te atreves                                       |
|------------|------------|------------|------------|-----------|-----------------------------------------------------|
|            |            |            |            |           | * ¿Te atreves con este ejercicio de cálculo mental? |
| 1750:175 = | 1800:300 = | 2500:100 = | 1200:200 = | 500:100 = | ercicio de cálculo                                  |
|            |            |            |            |           | mental?                                             |

| 5027 53 8608 43 3450 30 | 6834 61 7346 42 4172 43 | 7102 51