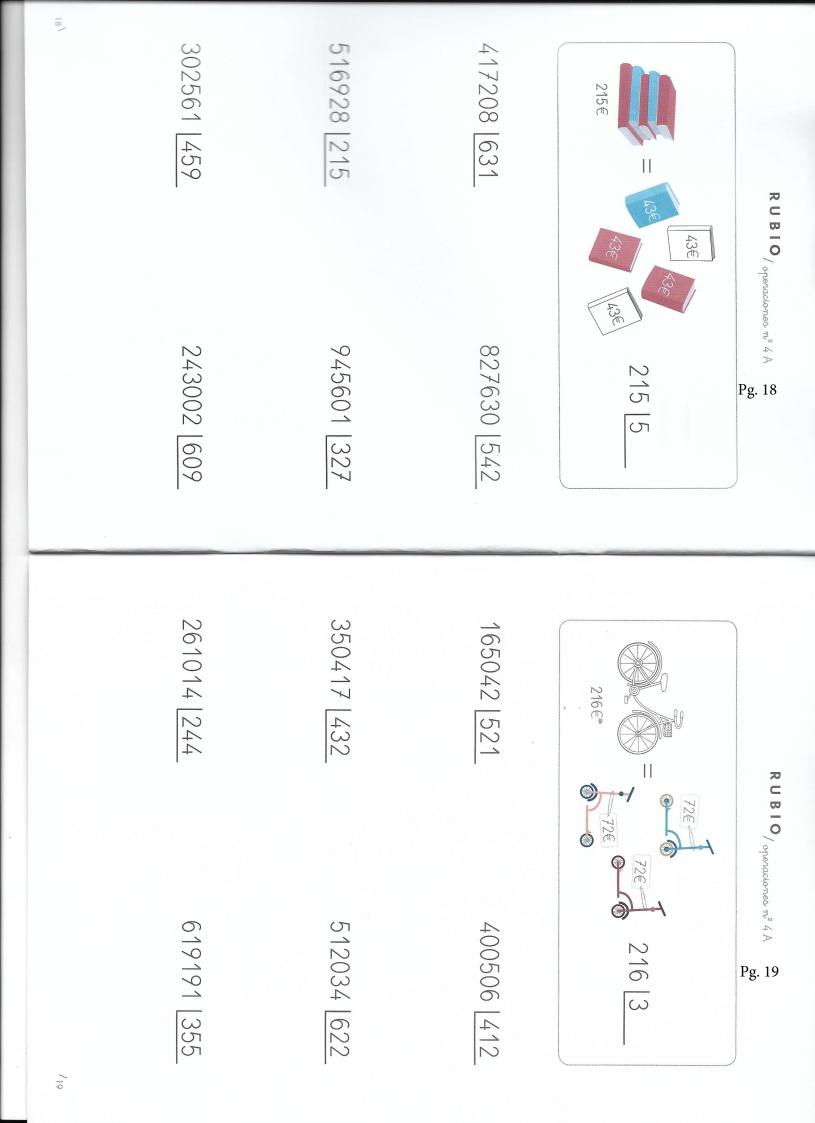

| ₽g. 8     | <b>RUBIO</b> /openaciones nº 4 A |             |

| 2406 44 5270 96 6426 32 | 3192 73 6801 22 7835 33 | 4602 31 7265 42 8170 53 | 1318 4 4419 5 5270 6 |   | RUBIO/openacionee nº 4 A<br>Pg. 10 |
|-------------------------|-------------------------|-------------------------|----------------------|---|------------------------------------|
| 2374 62                 | 1876 74                 | 9452 32                 | 8312 7               |   | ₽                                  |
| 7135 63                 | 6427 55                 | 5025 43                 | 4073 8               |   | <b>RUBIO</b> / operaciones nº 4 A  |
| 6380 90                 | 7103 52                 | 8310 54                 | 3150 9               | 8 | Pg. 11                             |