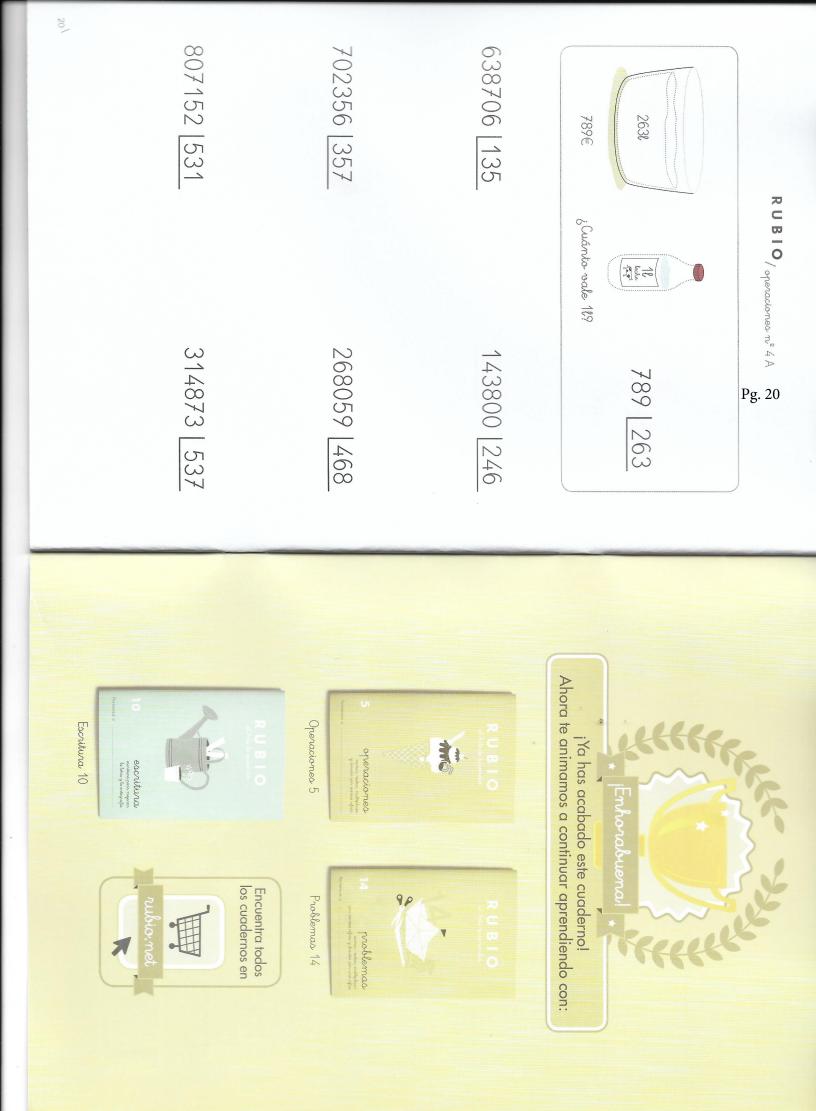

| ₽g. 8     | <b>RUBIO</b> /openaciones nº 4 A |             |

| 2406 44 5270 96 6426 32 | 3192 73 6801 22 7835 33 | 4602 31 7265 42 8170 53 | 1318 4 4419 5 5270 6 |   | RUBIO/openacionee nº 4 A<br>Pg. 10 |
|-------------------------|-------------------------|-------------------------|----------------------|---|------------------------------------|
| 2374 62                 | 1876 74                 | 9452 32                 | 8312 7               |   | ₽                                  |
| 7135 63                 | 6427 55                 | 5025 43                 | 4073 8               |   | <b>RUBIO</b> / operaciones nº 4 A  |
| 6380 90                 | 7103 52                 | 8310 54                 | 3150 9               | 8 | Pg. 11                             |