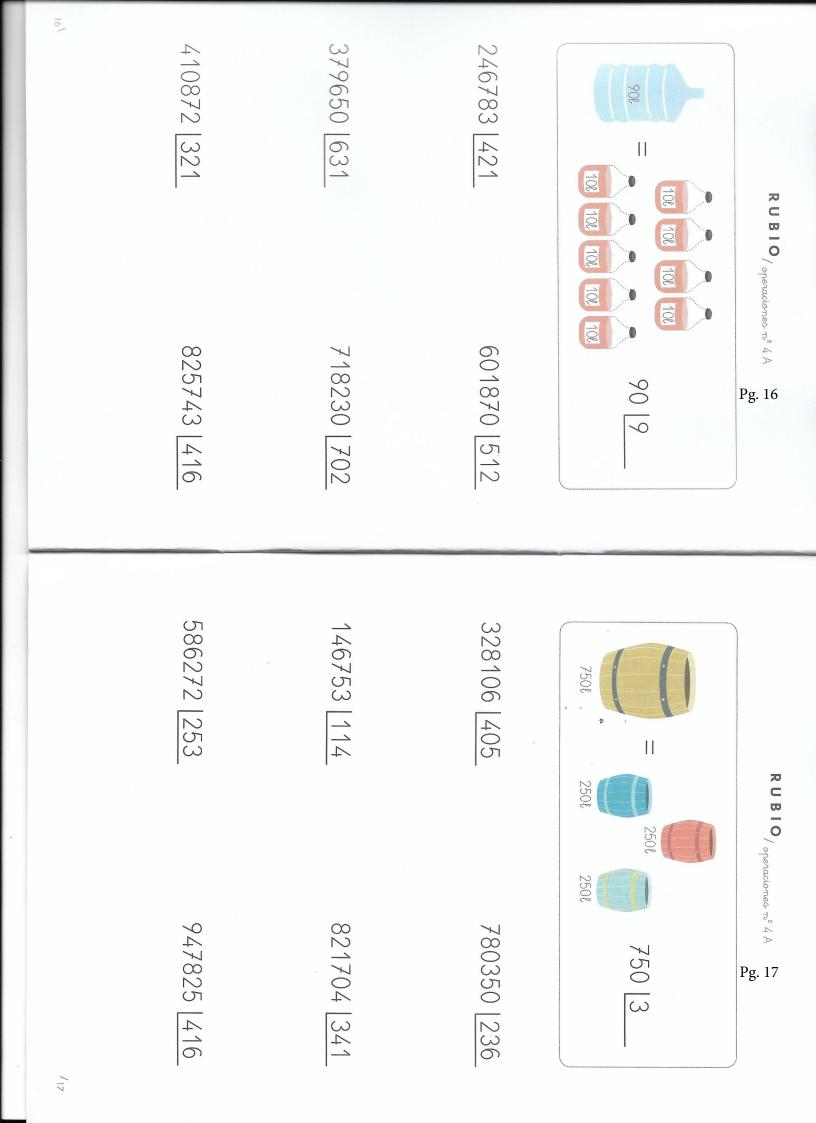

| ₽g. 8     | <b>RUBIO</b> /openaciones nº 4 A |             |

| 2406 44 5270 96 6426 32 | 3192 73 6801 22 7835 33 | 4602 31 7265 42 8170 53 | 1318 4 4419 5 5270 6 |   | RUBIO/openacionee nº 4 A<br>Pg. 10 |
|-------------------------|-------------------------|-------------------------|----------------------|---|------------------------------------|
| 2374 62                 | 1876 74                 | 9452 32                 | 8312 7               |   | ₽                                  |
| 7135 63                 | 6427 55                 | 5025 43                 | 4073 8               |   | <b>RUBIO</b> / operaciones nº 4 A  |
| 6380 90                 | 7103 52                 | 8310 54                 | 3150 9               | 8 | Pg. 11                             |